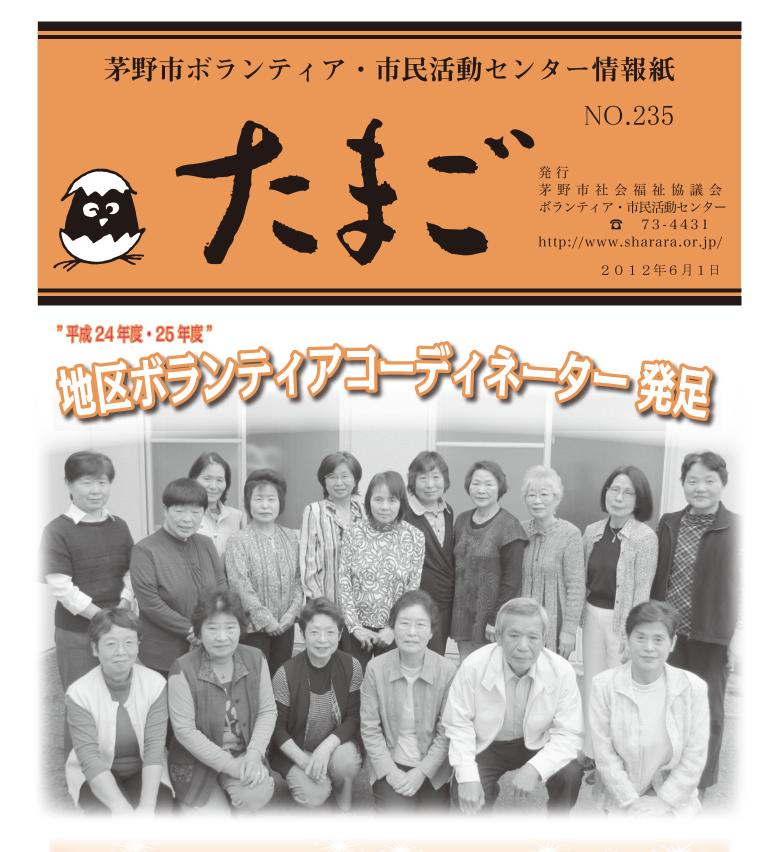

4月13日に平成24年度・25年度の茅野市地区ボランティアコーディネーターの第1回 連絡会が開催され、再任8名を含む17名の方々に委嘱書が交付されました。 代表に選出された岡田澄江さん(玉川)は、「各地区から選ばれたコーディネーターの皆さ んの協力を得ながら、各地区のボランティア活動が楽しく活気あるものとなるように取り組み たい」と心強い豊富をいただきました。

地区ボランティアコーディネーターの関連記事は、次貢をご覧ください。

### 地区ボランティアコーディネーターをご存知ですか?

市内各地区において、ボランティア・市民活動がより充実した活 動となることをめざし、平成4年から、月1回の連絡会の中で各地 区のボランティア活動について情報交換や学び合いを行なってい ます。これまで300名以上の方々が携わってきました。 現在も各地区で「いきいきサロン」等の推進役として活躍しています。